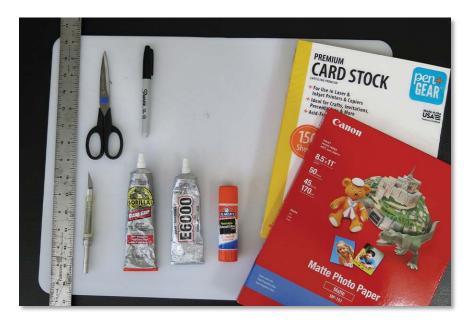

## Airport Parking Garage #2 (AD-PG02-0A)

Thank you for purchasing the Airport Parking Garage Kit #2. I know you will be pleased with the final product. Before you get started, here is a list of what you'll need:

- Paper. For best results I recommend using a High Quality Matte Photo Paper for the Warehouse building exterior pages and Premium Glossy Photo Paper for the Cargo Building; the thicker the paper, the better. Regular Card stock is an option.
- X-Acto knife
- Cutting board
- Metal ruler
- Stick or cement glue
- Pen
- Latest version of Adobe Reader (you can download it here: <u>http://www.adobe.com/products/acrobat/readstep2.html</u>)