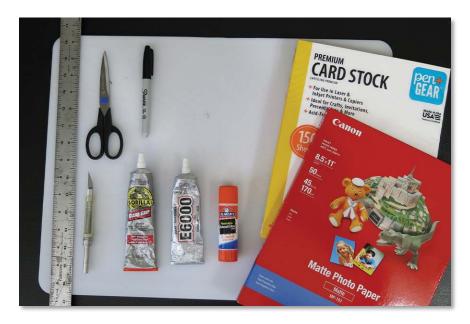

- Paper. For best results I recommend using a High Quality Matte Photo Paper for the Warehouse building exterior pages and Premium Glossy Photo Paper for the Cargo Building; the thicker the paper, the better. Regular Card stock is an option.
- X-Acto knife
- Cutting board
- Metal ruler
- Stick or cement glue
- Pen
- Latest version of Adobe Reader (you can download it here: <u>http://www.adobe.com/products/acrobat/readstep2.html</u>)