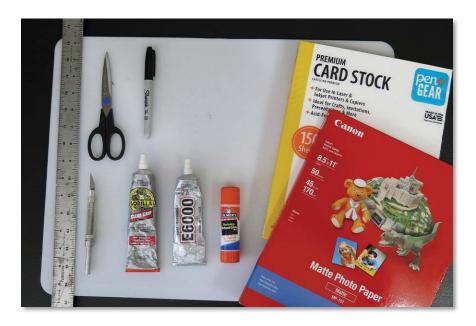

## Airport Hotel #1 (AD-AH01-0A)

Thank you for purchasing the Airport Hotel Kit #1. I know you will be pleased with the final product. Before you get started, here is a list of what you'll need:

- Paper. For best results I recommend using a High Quality Matte Photo Paper for the Warehouse building exterior pages and Premium Glossy Photo Paper for the Cargo Building; the thicker the paper, the better. Regular Card stock is an option.
- X-Acto knife
- Cutting board
- Metal ruler
- Stick or cement glue
- Pen
- Latest version of Adobe Reader (you can download it here: http://www.adobe.com/products/acrobat/readstep2.html)